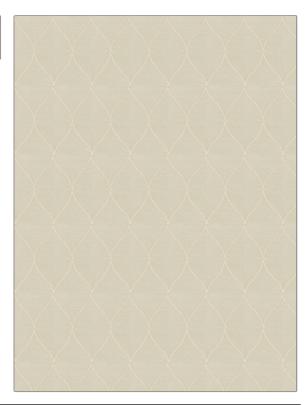

## FABRICUT Fabric Product Details

| PATTERN Supremes Pa | Supremes Palace<br>Ivory         |  |
|---------------------|----------------------------------|--|
| BRAND               | APPLICATION                      |  |
| Fabricut            | Fabric                           |  |
| USES                | CATEGORIES                       |  |
| Drapery             | Sheer, Crewels /<br>Embroideries |  |
| COLORS              | DESIGN TYPES                     |  |
| Off White / Ivory   | Novelty, Ogee                    |  |
| SCALE               | RAILROADED                       |  |
| Medium              | Not Railroaded                   |  |

| WIDTH                  | VERTICAL REPEAT    | HORIZONTAL REPEAT | CONTENT                                                         |
|------------------------|--------------------|-------------------|-----------------------------------------------------------------|
| 52.00 in (132.08 cm)   | 6.25 in (15.88 cm) | 3.50 in (8.89 cm) | 100% Polyester With 100%<br>Viscose Embroidery And,<br>Crystals |
| BACKING PRODUCT NUMBER | PRODUCT NUMBER     | COUNTRY           | CLEANING CODES                                                  |
|                        | 1211501            | India             | S                                                               |