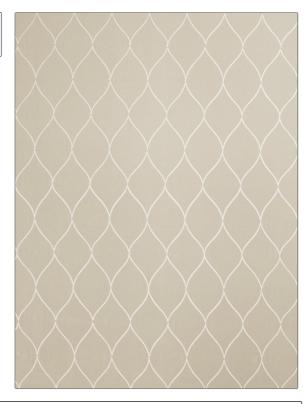

## FABRICUT Fabric Product Details

| PATTERN<br>COLOR | Supremes Pala<br>Linen | ace                              |
|------------------|------------------------|----------------------------------|
| BRAND            |                        | APPLICATION                      |
| Fabricut         |                        | Fabric                           |
| USES             |                        | CATEGORIES                       |
| Drapery          |                        | Sheer, Crewels /<br>Embroideries |
| COLORS           |                        | DESIGN TYPES                     |
| Grey             |                        | Novelty, Ogee                    |
| SCALE            |                        | RAILROADED                       |
| Medium           |                        | Not Railroaded                   |

| WIDTH                | VERTICAL REPEAT    | HORIZONTAL REPEAT | CONTENT                                                         |
|----------------------|--------------------|-------------------|-----------------------------------------------------------------|
| 52.00 in (132.08 cm) | 6.25 in (15.88 cm) | 3.50 in (8.89 cm) | 100% Polyester With 100%<br>Viscose Embroidery And,<br>Crystals |
| BACKING              | PRODUCT NUMBER     | COUNTRY           | CLEANING CODES                                                  |
|                      | 1211504            | India             | S                                                               |

ADDITIONAL PRODUCT NOTES

Exclusive Pattern, Embroidered Textiles Are Not, Guaranteed For Precise Color, Matching And Colorfastness., Color Placement Of Embroidery, May Vary. All Measurements, Quoted For Repeats Are, Approximate.