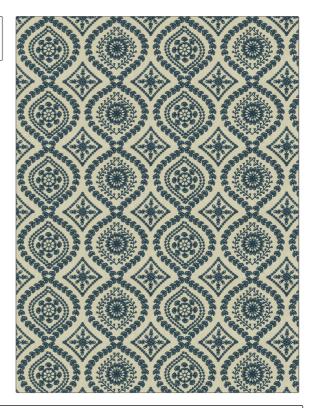

## FABRICUT Fabric Product Details

| PATTERN Mohenjo COLOR Denim                |                        |  |
|--------------------------------------------|------------------------|--|
| BRAND                                      | APPLICATION            |  |
| Fabricut                                   | Fabric                 |  |
| USES                                       | CATEGORIES             |  |
| Drapery                                    | Crewels / Embroideries |  |
| воок                                       | COLORS                 |  |
| Embroidered Expressions (3<br>Books) Ocean | Blue                   |  |
| DESIGN TYPES                               | RAILROADED             |  |
| Embroidery, Medallion                      | Not Railroaded         |  |

| WIDTH                | VERTICAL REPEAT    | HORIZONTAL REPEAT  | CONTENT                                                         |
|----------------------|--------------------|--------------------|-----------------------------------------------------------------|
| 52.00 in (132.08 cm) | 6.00 in (15.24 cm) | 6.50 in (16.51 cm) | Embroidery: 100% Viscose,<br>Base: 50% Polyester, 50%<br>Cotton |
| BACKING              | PRODUCT NUMBER     | DATE BOOKED        | COUNTRY                                                         |
|                      | 1220601            | 02/2020            | India                                                           |
| CLEANING CODES       | _                  |                    |                                                                 |
| S                    |                    |                    |                                                                 |
|                      |                    |                    |                                                                 |