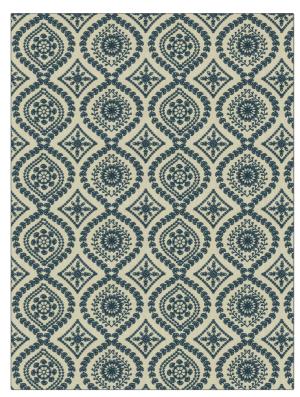

## FABRICUT Fabric Product Details

| PATTERN Mohenjo<br>COLOR 01 |                        |  |
|-----------------------------|------------------------|--|
| BRAND                       | APPLICATION            |  |
| Fabricut                    | Fabric                 |  |
| USES                        | CATEGORIES             |  |
| Drapery                     | Crewels / Embroideries |  |
| COLORS                      | DESIGN TYPES           |  |
| Blue                        | Embroidery, Medallion  |  |
| RAILROADED                  |                        |  |
| Not Railroaded              |                        |  |

| WIDTH                | VERTICAL REPEAT    | HORIZONTAL REPEAT  | CONTENT                                                         |
|----------------------|--------------------|--------------------|-----------------------------------------------------------------|
| 52.00 in (132.08 cm) | 6.00 in (15.24 cm) | 6.50 in (16.51 cm) | Embroidery: 100% Viscose,<br>Base: 50% Polyester, 50%<br>Cotton |
| BACKING              | PRODUCT NUMBER     | COUNTRY            | CLEANING CODES                                                  |
|                      | 1220701            | India              | S                                                               |
|                      |                    |                    |                                                                 |