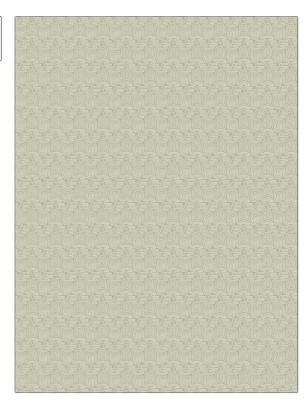

## FABRICUT Fabric Product Details

| PATTERN Zagnoli<br>COLOR Natural              |                        |  |
|-----------------------------------------------|------------------------|--|
| BRAND                                         | APPLICATION            |  |
| Fabricut                                      | Fabric                 |  |
| USES                                          | CATEGORIES             |  |
| Bedding, Drapery                              | Crewels / Embroideries |  |
| воок                                          | COLORS                 |  |
| Natural Layers (3 Books)<br>Driftwood         | Linen                  |  |
| DESIGN TYPES                                  | SCALE                  |  |
| Embroidery, Novelty,<br>Contemporary / Modern | Small                  |  |
| RAILROADED                                    |                        |  |

| WIDTH                | VERTICAL REPEAT   | HORIZONTAL REPEAT | CONTENT                                                        |
|----------------------|-------------------|-------------------|----------------------------------------------------------------|
| 54.00 in (137.16 cm) | 2.37 in (6.02 cm) | 2.25 in (5.72 cm) | Embroidery: 100% Cotton,<br>Base: 73% Cotton, 27%<br>Polyester |
| BACKING              | PRODUCT NUMBER    | DATE BOOKED       | COUNTRY                                                        |
|                      | 1232001           | 02/2020           | India                                                          |
| CLEANING CODES       |                   |                   |                                                                |
| S                    |                   |                   |                                                                |
|                      |                   |                   |                                                                |

ADDITIONAL PRODUCT NOTES

Not Railroaded

Embroidered Textiles Are Not, Guaranteed For Precise Color, Matching And Colorfastness., Color Placement Of Embroidery, May Vary. All Measurements, Quoted For Repeats Are, Approximate.