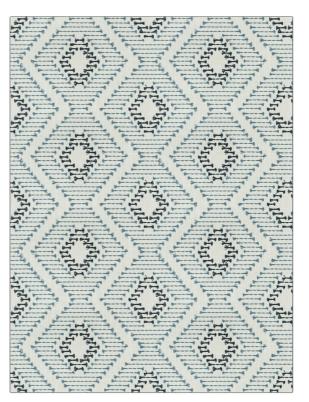

## FABRICUT Fabric Product Details

| PATTERN Zeta<br>COLOR Horiz      | zon                    |
|----------------------------------|------------------------|
| BRAND                            | APPLICATION            |
| Fabricut                         | Fabric                 |
| USES                             | CATEGORIES             |
| Bedding, Drapery                 | Crewels / Embroideries |
| воок                             | COLORS                 |
| Embroidered Expr<br>Books) Ocean | essions (3 Blue        |
| DESIGN TYPES                     | SCALE                  |
| Embroidery, Nove<br>Diamond      | lty, Large             |
| RAILROADED                       |                        |