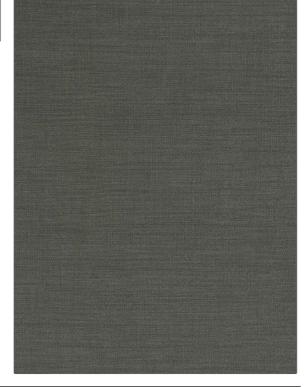

## FABRICUT Fabric Product Details

PATTERN Warsaw
COLOR 01

BRAND APPLICATION

Fabricut Fabric

CATEGORIES COLORS

Wide Width, NFPA 701 FR Grey

RAILROADED

Railroaded

| WIDTH                 | VERTICAL REPEAT        | HORIZONTAL REPEAT | CONTENT        |
|-----------------------|------------------------|-------------------|----------------|
| 121.00 in (307.34 cm) | 0.00 in (0.00 cm)      | 0.00 in (0.00 cm) | 100% Polyester |
| BACKING               | FIRE CODES             | PRODUCT NUMBER    | COUNTRY        |
|                       | Passes "NFPA 701" 2010 | 1246201           | Turkey         |
| CLEANING CODES        | _                      |                   |                |
| S                     |                        |                   |                |
|                       |                        |                   |                |