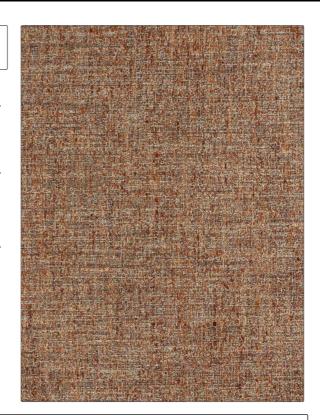

## FABRICUT Fabric Product Details

PATTERN Krakow COLOR 13

BRAND

APPLICATION

**Fabricut** 

Fabric

USES

CATEGORIES

Bedding, Drapery

NFPA 701 FR, Solids / Small Scale Patterns, Eco / Environment Plus

COLORS

DESIGN TYPES

Orange / Spice, Red

**Texture Plain** 

RAILROADED

Railroaded

| WIDTH                 | VERTICAL REPEAT        | HORIZONTAL REPEAT | CONTENT        |
|-----------------------|------------------------|-------------------|----------------|
| 120.00 in (304.80 cm) | 0.00 in (0.00 cm)      | 0.00 in (0.00 cm) | 100% Polyester |
| BACKING               | FIRE CODES             | PRODUCT NUMBER    | COUNTRY        |
|                       | Passes "NFPA 701" 2010 | 1246813           | India          |
|                       |                        |                   |                |
| CLEANING CODES        | _                      |                   |                |