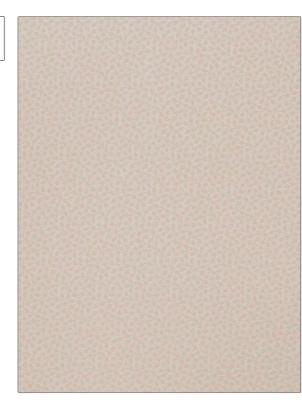

## FABRICUT® Fabric Product Details

| PATTERN Abella COLOR Bisque                   |                                          |  |
|-----------------------------------------------|------------------------------------------|--|
| BRAND                                         | APPLICATION                              |  |
| Fabricut                                      | Fabric                                   |  |
| USES                                          | CATEGORIES                               |  |
| Bedding, Drapery,<br>Multipurpose, Upholstery | Wovens, Solids / Small<br>Scale Patterns |  |
| COLORS                                        | DESIGN TYPES                             |  |
| Off White / Ivory                             | Floral, Small Scale Woven,<br>Scrollwork |  |
| SCALE                                         | RAILROADED                               |  |
| Small                                         | Not Railroaded                           |  |

| WIDTH                | VERTICAL REPEAT                  | HORIZONTAL REPEAT                                | CONTENT        |
|----------------------|----------------------------------|--------------------------------------------------|----------------|
| 54.00 in (137.16 cm) | 6.70 in (17.02 cm)               | 3.30 in (8.38 cm)                                | 100% Cotton    |
| BACKING              | FIRE CODES                       | DOUBLE RUBS                                      | PRODUCT NUMBER |
|                      | UFAC Class I, Passes NFPA<br>260 | Exceeds 25,000 Double<br>Rubs (Wyzenbeek Method) | 1256906        |
| COUNTRY              | CLEANING CODES                   |                                                  |                |
| China                | S                                |                                                  |                |
|                      |                                  |                                                  |                |