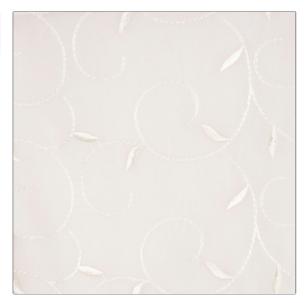

## FABRICUT Fabric Product Details

| PATTERN<br>COLOR | Simax<br>Sand |  |
|------------------|---------------|--|
|                  |               |  |

BRAND APPLICATION **Fabricut** Fabric USES CATEGORIES Drapery Sheer, Crewels / **Embroideries** DESIGN TYPES COLORS Off White / Ivory Embroidery, Leaves, Scrollwork SCALE RAILROADED

Not Railroaded

Medium

| WIDTH                | VERTICAL REPEAT        | HORIZONTAL REPEAT  | CONTENT        |
|----------------------|------------------------|--------------------|----------------|
| 51.00 in (129.54 cm) | 15.00 in (38.10 cm)    | 8.50 in (21.59 cm) | 100% Polyester |
| BACKING              | FIRE CODES             | PRODUCT NUMBER     | COUNTRY        |
|                      | Passes "NFPA 701" 1999 | 1257902            | Turkey         |