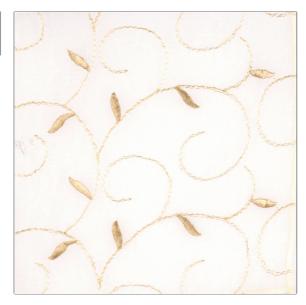

## FABRICUT<sup>®</sup>Fabric Product Details

| PATTERN Simax<br>COLOR Tan |                                   |  |
|----------------------------|-----------------------------------|--|
| BRAND                      | APPLICATION                       |  |
| Fabricut                   | Fabric                            |  |
| USES                       | CATEGORIES                        |  |
| Drapery                    | Sheer, Crewels /<br>Embroideries  |  |
| COLORS                     | DESIGN TYPES                      |  |
| Taupe / Tan, White         | Embroidery, Leaves,<br>Scrollwork |  |
| SCALE                      | RAILROADED                        |  |
| Medium                     | Not Railroaded                    |  |

| WIDTH                | VERTICAL REPEAT        | HORIZONTAL REPEAT  | CONTENT        |
|----------------------|------------------------|--------------------|----------------|
| 51.00 in (129.54 cm) | 15.00 in (38.10 cm)    | 8.50 in (21.59 cm) | 100% Polyester |
| BACKING FIRE         | FIRE CODES             | PRODUCT NUMBER     | COUNTRY        |
|                      | Passes "NFPA 701" 1999 | 1257907            | Turkey         |