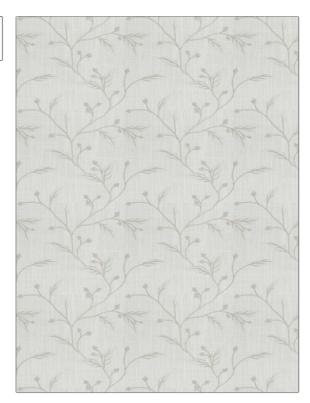

## FABRICUT Fabric Product Details

| COLOR            | Taxila Floral<br>Mist |                        |  |
|------------------|-----------------------|------------------------|--|
| BRAND            |                       | APPLICATION            |  |
| Fabricut         |                       | Fabric                 |  |
| USES             |                       | CATEGORIES             |  |
| Bedding, Drapery |                       | Crewels / Embroideries |  |
|                  |                       |                        |  |
| воок             |                       | COLORS                 |  |
|                  | red Expressions (3    | Aqua / Teal            |  |
| Embroider        | ean                   |                        |  |

| WIDTH                | VERTICAL REPEAT    | HORIZONTAL REPEAT   | CONTENT                                                                                   |
|----------------------|--------------------|---------------------|-------------------------------------------------------------------------------------------|
| 51.00 in (129.54 cm) | 9.12 in (23.16 cm) | 10.37 in (26.34 cm) | Base: 25% Viscose, 25%<br>Polyester, 25% Linen, 25%<br>Cotton, Embroidery 100%<br>Viscose |
| BACKING              | PRODUCT NUMBER     | DATE BOOKED         | COUNTRY                                                                                   |
|                      | 1260902            | 02/2020             | India                                                                                     |
| CLEANING CODES       | _                  |                     |                                                                                           |
| S                    |                    |                     |                                                                                           |

ADDITIONAL PRODUCT NOTES

Not Railroaded

Exclusive Pattern, Embroidered Textiles Are Not, Guaranteed For Precise Color, Matching And Colorfastness., Color Placement Of Embroidery, May Vary. All Measurements, Quoted For Repeats Are, Approximate.