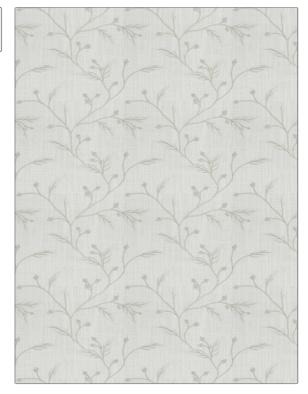

## FABRICUT Fabric Product Details

| PATT | Taxila Floral<br>02 |
|------|---------------------|
|      |                     |

Fabricut

Fabric

USES

CATEGORIES

Bedding, Drapery

Crewels / Embroideries

COLORS

DESIGN TYPES

Aqua / Teal

Embroidery, Floral, Leaves

RAILROADED

Not Railroaded

| WIDTH                | VERTICAL REPEAT    | HORIZONTAL REPEAT   | CONTENT                                                                                   |
|----------------------|--------------------|---------------------|-------------------------------------------------------------------------------------------|
| 51.00 in (129.54 cm) | 9.12 in (23.16 cm) | 10.37 in (26.34 cm) | Base: 25% Viscose, 25%<br>Polyester, 25% Linen, 25%<br>Cotton, Embroidery 100%<br>Viscose |
| BACKING              | PRODUCT NUMBER     | COUNTRY             | CLEANING CODES                                                                            |
|                      | 1261102            | India               | S                                                                                         |

ADDITIONAL PRODUCT NOTES

SCALE

Medium

Exclusive Pattern, Embroidered Textiles Are Not, Guaranteed For Precise Color, Matching And Colorfastness., Color Placement Of Embroidery, May Vary. All Measurements, Quoted For Repeats Are, Approximate.