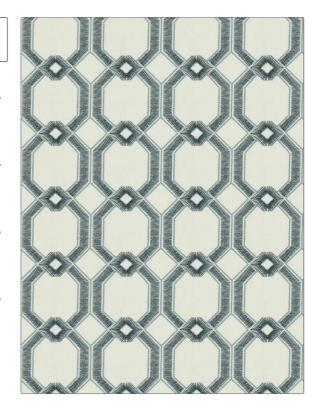

## FABRICUT Fabric Product Details

| PATTERN Palenque COLOR Indigo              |                        |
|--------------------------------------------|------------------------|
| BRAND                                      | APPLICATION            |
| Fabricut                                   | Fabric                 |
| USES                                       | CATEGORIES             |
| Bedding, Drapery                           | Crewels / Embroideries |
| воок                                       | COLORS                 |
| Embroidered Expressions (3<br>Books) Ocean | Blue, Navy             |
| DESIGN TYPES                               | SCALE                  |
| Embroidery, Lattice /<br>Fretwork          | Large                  |

| IDTH                | VERTICAL REPEAT    | HORIZONTAL REPEAT  | CONTENT                                                |
|---------------------|--------------------|--------------------|--------------------------------------------------------|
| 4.00 in (137.16 cm) | 6.12 in (15.54 cm) | 6.75 in (17.14 cm) | Embroidery: 100%<br>Polyester, Base: 100%<br>Polyester |
| ACKING              | PRODUCT NUMBER     | DATE BOOKED        | COUNTRY                                                |
|                     | 1263801            | 02/2020            | India                                                  |
| EANING CODES        |                    |                    |                                                        |
|                     |                    |                    |                                                        |
| EANING CODES        |                    |                    |                                                        |

ADDITIONAL PRODUCT NOTES

RAILROADED

Not Railroaded

Embroidered Textiles Are Not, Guaranteed For Precise Color, Matching And Colorfastness., Color Placement Of Embroidery, May Vary. All Measurements, Quoted For Repeats Are, Approximate.