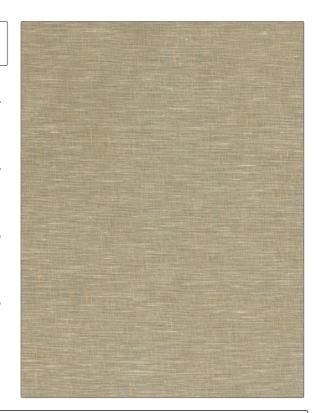

## FABRICUT Fabric Product Details

PATTERN Montauk
COLOR Ginger

BRAND

APPLICATION

**Fabricut** 

Fabric

USES

CATEGORIES

Drapery

Wide Width, Sheer

воок

COLORS

Montauk

Orange / Spice

DESIGN TYPES

RAILROADED

Solid, Texture Plain

Railroaded

| WIDTH                 | VERTICAL REPEAT   | HORIZONTAL REPEAT | CONTENT                                 |
|-----------------------|-------------------|-------------------|-----------------------------------------|
| 116.00 in (294.64 cm) | 0.00 in (0.00 cm) | 0.00 in (0.00 cm) | 54% Linen, 32% Cotton,<br>14% Polyester |
| BACKING               | PRODUCT NUMBER    | DATE BOOKED       | COUNTRY                                 |
|                       | 1264325           | 02/2020           | India                                   |