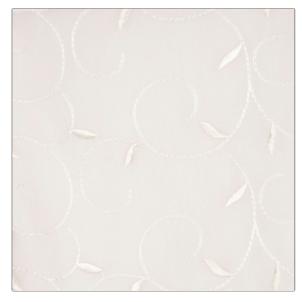

## FABRICUT Fabric Product Details

| PATTERN | Simax |
|---------|-------|
| COLOR   | 02    |

| color 02          |                                   |  |
|-------------------|-----------------------------------|--|
|                   |                                   |  |
| BRAND             | APPLICATION                       |  |
| Fabricut          | Fabric                            |  |
| USES              | CATEGORIES                        |  |
| Drapery           | Sheer, Crewels /<br>Embroideries  |  |
| COLORS            | DESIGN TYPES                      |  |
| Off White / Ivory | Embroidery, Leaves,<br>Scrollwork |  |
| SCALE             | RAILROADED                        |  |
| Medium            | Not Railroaded                    |  |

| WIDTH                | VERTICAL REPEAT        | HORIZONTAL REPEAT  | CONTENT        |
|----------------------|------------------------|--------------------|----------------|
| 51.00 in (129.54 cm) | 15.00 in (38.10 cm)    | 8.50 in (21.59 cm) | 100% Polyester |
| BACKING              | FIRE CODES             | PRODUCT NUMBER     | COUNTRY        |
|                      | Passes "NFPA 701" 1999 | 1287302            | Turkey         |