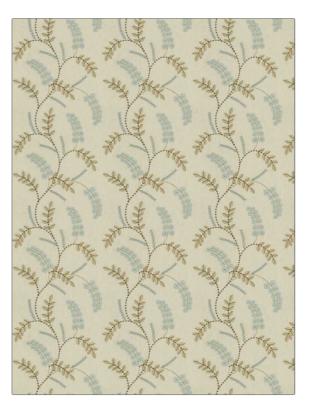

## FABRICUT Fabric Product Details

| PATTERN Aias<br>COLOR Porcelain |                        |  |
|---------------------------------|------------------------|--|
| BRAND                           | APPLICATION            |  |
| Fabricut                        | Fabric                 |  |
| USES                            | CATEGORIES             |  |
| Bedding, Drapery                | Crewels / Embroideries |  |
| COLORS                          | DESIGN TYPES           |  |
| Blue                            | Embroidery, Floral     |  |
| SCALE                           | RAILROADED             |  |
| Medium                          | Not Railroaded         |  |

| WIDTH                  | VERTICAL REPEAT    | HORIZONTAL REPEAT  | CONTENT                                                           |
|------------------------|--------------------|--------------------|-------------------------------------------------------------------|
| 51.00 in (129.54 cm)   | 9.00 in (22.86 cm) | 8.62 in (21.89 cm) | Embroidery: 100%<br>Polyester, Base: 52%<br>Cotton, 48% Polyester |
| BACKING PRODUCT NUMBER | COUNTRY            | CLEANING CODES     |                                                                   |
|                        | 1290402            | India              | S                                                                 |