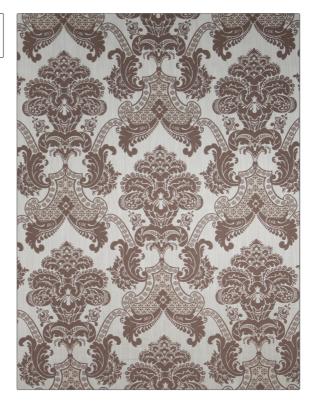

## FABRICUT Fabric Product Details

| PATTERN Piazza COLOR Tidepool |              |  |
|-------------------------------|--------------|--|
| BRAND                         | APPLICATION  |  |
| Fabricut                      | Fabric       |  |
| USES                          | CATEGORIES   |  |
| Upholstery                    | Wovens       |  |
| COLORS                        | DESIGN TYPES |  |
| Brown, Aqua / Teal            | Damask       |  |

ADDITIONAL PRODUCT NOTES

SCALE

Large

Teflon® Finish, Shown Railroaded, Exclusive Pattern