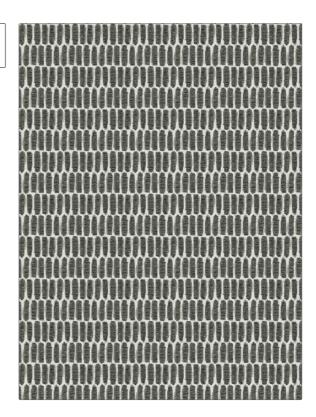

## FABRICUT Fabric Product Details

| PATTERN<br>COLOR                                   | Gorder<br>Graphite |             |
|----------------------------------------------------|--------------------|-------------|
| BRAND                                              |                    | APPLICATION |
| Fabricut                                           |                    | Fabric      |
| USES                                               |                    | CATEGORIES  |
| Bedding, Drapery,<br>Multipurpose                  |                    | Prints      |
| воок                                               |                    | COLORS      |
| Natural Layers (3 Books)<br>Driftwood              |                    | Black, Grey |
| DESIGN TYPES                                       |                    | SCALE       |
| Geometric, Print Pattern,<br>Contemporary / Modern |                    | Small       |

| VERTICAL REPEAT          | HORIZONTAL REPEAT                                     | CONTENT                                                                                                                                              |
|--------------------------|-------------------------------------------------------|------------------------------------------------------------------------------------------------------------------------------------------------------|
| 4.12 in (10.46 cm)       | 3.62 in (9.19 cm)                                     | 85% Cotton, 15% Linen                                                                                                                                |
| FIRE CODES  UFAC Class I | DOUBLE RUBS  Exceeds 24,000 Double                    | PRODUCT NUMBER 1298502                                                                                                                               |
| COUNTRY                  | Rubs (Wyzenbeek Method)  CLEANING CODES               |                                                                                                                                                      |
| Printed In USA           | s                                                     |                                                                                                                                                      |
|                          | 4.12 in (10.46 cm)  FIRE CODES  UFAC Class I  COUNTRY | 4.12 in (10.46 cm)  3.62 in (9.19 cm)  FIRE CODES  DOUBLE RUBS  UFAC Class I  Exceeds 24,000 Double Rubs (Wyzenbeek Method)  COUNTRY  CLEANING CODES |