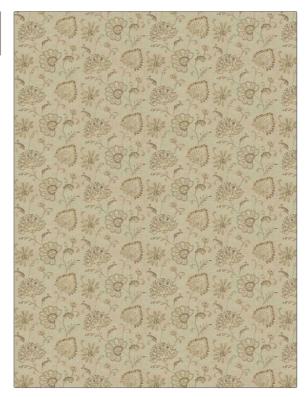

## FABRICUT Fabric Product Details

PATTERN Agrona Sundown COLOR BRAND APPLICATION **Fabricut** Fabric USES CATEGORIES Bedding, Drapery Crewels / Embroideries COLORS DESIGN TYPES Brown Floral, Jacobean SCALE RAILROADED Medium **Not Railroaded** 

ADDITIONAL PRODUCT NOTES

Embroidered Textiles Are Not, Guaranteed For Precise Color, Matching And Colorfastness., Color Placement Of Embroidery, May Vary. All Measurements, Quoted For Repeats Are, Approximate.