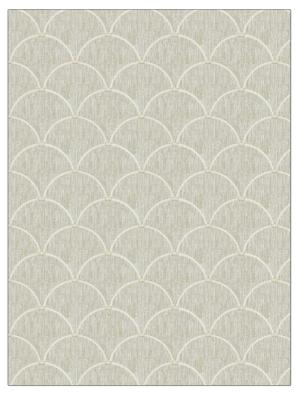

## FABRICUT Fabric Product Details

| PATTERN<br>COLOR | Rashnu<br>01 |                                                                  |  |
|------------------|--------------|------------------------------------------------------------------|--|
| BRAND            |              | APPLICATION                                                      |  |
| Fabricut         |              | Fabric                                                           |  |
| USES             |              | CATEGORIES                                                       |  |
| Bedding, Drapery |              | Prints                                                           |  |
| COLORS           |              | DESIGN TYPES                                                     |  |
| Beige            |              | Embroidery, Print Pattern,<br>Contemporary / Modern,<br>Bargello |  |
| SCALE            |              | RAILROADED                                                       |  |
| Medium           |              | Not Railroaded                                                   |  |

| WIDTH                | VERTICAL REPEAT    | HORIZONTAL REPEAT  | CONTENT                                                                 |
|----------------------|--------------------|--------------------|-------------------------------------------------------------------------|
| 51.00 in (129.54 cm) | 5.25 in (13.34 cm) | 6.37 in (16.18 cm) | Embroidery: 100% Rayon,<br>Base: 70% Cotton, 25%<br>Polyester, 5% Linen |
| BACKING              | PRODUCT NUMBER     | COUNTRY            | CLEANING CODES                                                          |
|                      | 1306101            | India              | S                                                                       |

ADDITIONAL PRODUCT NOTES

Embroidered Textiles Are Not, Guaranteed For Precise Color, Matching And Colorfastness., Color Placement Of Embroidery, May Vary. All Measurements, Quoted For Repeats Are, Approximate.