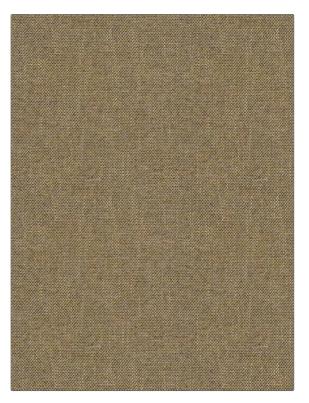

## FABRICUT<sup>®</sup>Fabric Product Details

| PATTERN Lucan<br>COLOR Sepia         |                |
|--------------------------------------|----------------|
| BRAND                                | APPLICATION    |
| Fabricut                             | Fabric         |
| USES                                 | CATEGORIES     |
| Bedding, Multipurpose,<br>Upholstery | Wovens         |
| воок                                 | COLORS         |
| Natural Nuances (5 Books)<br>Canyon  | Brown          |
| DESIGN TYPES                         | RAILROADED     |
| Texture Plain                        | Not Railroaded |