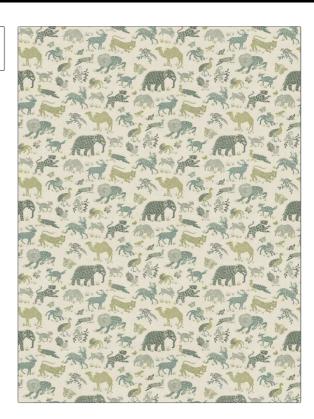

## FABRICUT Fabric Product Details

Seraphine PATTERN **Celestial Sage** COLOR

BRAND APPLICATION

**Fabricut** Fabric

USES CATEGORIES

Bedding, Drapery, Prints, Linen Multipurpose

воок COLORS

Natural Nuances (5 Books) Willow Grey, Aqua / Teal, Light

Large

Green

DESIGN TYPES SCALE

Animal, Novelty, Print Pattern

RAILROADED

Not Railroaded

| WIDTH                 | FINISH                        | VERTICAL REPEAT     | HORIZONTAL REPEAT                                |
|-----------------------|-------------------------------|---------------------|--------------------------------------------------|
| 54.00 in (137.16 cm)  | Soil & Stain Repellent Finish | 25.25 in (64.14 cm) | 27.00 in (68.58 cm)                              |
| CONTENT               | BACKING                       | FIRE CODES          | DOUBLE RUBS                                      |
| 80% Cotton, 20% Linen |                               | UFAC Class I        | Exceeds 12,000 Double<br>Rubs (Wyzenbeek Method) |
| PRODUCT NUMBER        | DATE BOOKED                   | COUNTRY             | CLEANING CODES                                   |
| 1440902               | 01/2024                       | Pakistan            | S                                                |