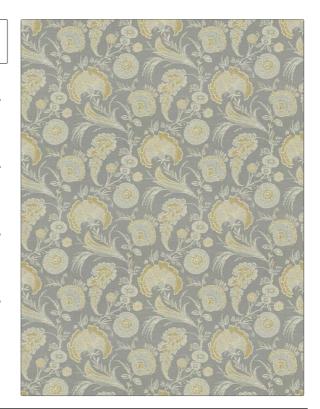

## FABRICUT Fabric Product Details

PATTERN **Annalie** COLOR 01

BRAND APPLICATION

**Fabricut** Fabric

USES CATEGORIES

Bedding, Drapery, Multipurpose

DESIGN TYPES COLORS

Grey, Aqua / Teal Floral, Jacobean, Print

**Pattern** 

**Prints** 

SCALE RAILROADED

Large Not Railroaded

| WIDTH                | FINISH                        | VERTICAL REPEAT     | HORIZONTAL REPEAT                                |
|----------------------|-------------------------------|---------------------|--------------------------------------------------|
| 54.00 in (137.16 cm) | Soil & Stain Repellent Finish | 25.25 in (64.14 cm) | 27.00 in (68.58 cm)                              |
| CONTENT              | BACKING                       | FIRE CODES          | DOUBLE RUBS                                      |
| 100% Cotton          |                               | UFAC Class I        | Exceeds 12,000 Double<br>Rubs (Wyzenbeek Method) |
| PRODUCT NUMBER       | COUNTRY                       | CLEANING CODES      | _                                                |
| 1441401              | Pakistan                      | S                   |                                                  |