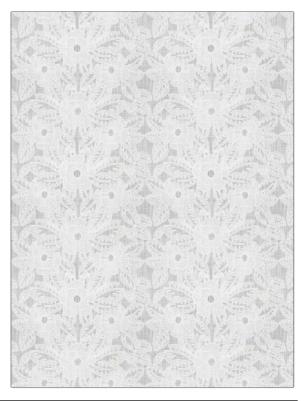

## FABRICUT Fabric Product Details

| pattern Easton<br>color 02 |                           |  |
|----------------------------|---------------------------|--|
| BRAND                      | APPLICATION               |  |
| Fabricut                   | Fabric                    |  |
| USES                       | CATEGORIES                |  |
| Bedding, Drapery           | Crewels / Embroideries    |  |
| COLORS                     | DESIGN TYPES              |  |
| White                      | Embroidery, Floral, Asian |  |
| SCALE                      | RAILROADED                |  |
| Medium                     | Not Railroaded            |  |

| WIDTH                | VERTICAL REPEAT    | HORIZONTAL REPEAT   | CONTENT        |
|----------------------|--------------------|---------------------|----------------|
| 51.00 in (129.54 cm) | 6.40 in (16.26 cm) | 12.80 in (32.51 cm) | 100% Polyester |
| BACKING              | PRODUCT NUMBER     | COUNTRY             | CLEANING CODES |
|                      | 1441602            | India               | S              |