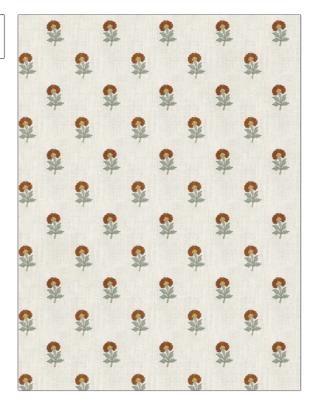

## FABRICUT Fabric Product Details

| PATTERN<br>COLOR                    | Mallow<br>Persimmon |                        |  |
|-------------------------------------|---------------------|------------------------|--|
| BRAND                               |                     | APPLICATION            |  |
| Fabricut                            |                     | Fabric                 |  |
| USES                                |                     | CATEGORIES             |  |
| Bedding, Drapery                    |                     | Crewels / Embroideries |  |
| воок                                |                     | COLORS                 |  |
| Natural Nuances (5 Books)<br>Canyon |                     | Red                    |  |
| DESIGN TYPES                        |                     | SCALE                  |  |
| Embroidery, Floral                  |                     | Small                  |  |

| WIDTH                | VERTICAL REPEAT    | HORIZONTAL REPEAT  | CONTENT                                                                 |
|----------------------|--------------------|--------------------|-------------------------------------------------------------------------|
| 53.00 in (134.62 cm) | 6.22 in (15.80 cm) | 5.39 in (13.69 cm) | Embroidery: 100% Rayon,<br>Base: 82% Polyester, 11%<br>Cotton, 7% Linen |
| BACKING              | FIRE CODES         | PRODUCT NUMBER     | DATE BOOKED                                                             |
|                      | UFAC Class I       | 1441701            | 01/2024                                                                 |
| COUNTRY              | CLEANING CODES     | _                  |                                                                         |
| India                | S                  |                    |                                                                         |