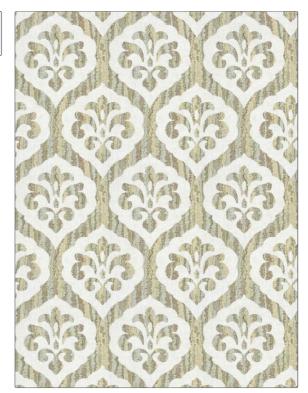

## FABRICUT Fabric Product Details

| PATTERN Vance COLOR 01             |                       |  |
|------------------------------------|-----------------------|--|
| BRAND                              | APPLICATION           |  |
| Fabricut                           | Fabric                |  |
| USES                               | CATEGORIES            |  |
| Bedding, Drapery,<br>Multipurpose  | Prints                |  |
| COLORS                             | DESIGN TYPES          |  |
| Beige, Taupe / Tan, Light<br>Green | Print Pattern, Damask |  |
| SCALE                              | RAILROADED            |  |
| Medium                             | Not Railroaded        |  |