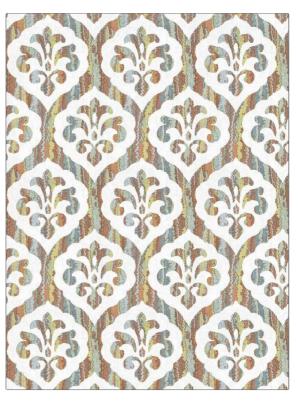

## FABRICUT<sup>®</sup>Fabric Product Details

| PATTERN Vance<br>color 02            |                       |
|--------------------------------------|-----------------------|
| BRAND                                | APPLICATION           |
| Fabricut                             | Fabric                |
| USES                                 | CATEGORIES            |
| Bedding, Drapery,<br>Multipurpose    | Prints                |
| COLORS                               | DESIGN TYPES          |
| Blue, Coral / Peach, Multi-<br>Color | Print Pattern, Damask |
| SCALE                                | RAILROADED            |
| Medium                               | Not Railroaded        |