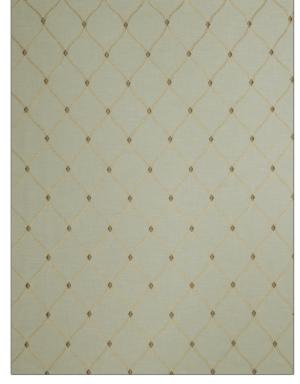

## FABRICUT Fabric Product Details

Embroidery, Ogee

RAILROADED

**Not Railroaded** 

PATTERN De Jour
COLOR Spa

BRAND APPLICATION

Fabricut Fabric

USES CATEGORIES

Bedding, Drapery Crewels / Embroideries

COLORS DESIGN TYPES

| WIDTH                | VERTICAL REPEAT    | HORIZONTAL REPEAT  | CONTENT                                                |
|----------------------|--------------------|--------------------|--------------------------------------------------------|
| 51.00 in (129.54 cm) | 6.50 in (16.51 cm) | 4.25 in (10.80 cm) | Embroidery: 100%<br>Polyester, Base: 100%<br>Polyester |
| BACKING              | PRODUCT NUMBER     | COUNTRY            | CLEANING CODES                                         |
|                      | 1446903            | India              | S                                                      |

ADDITIONAL PRODUCT NOTES

Aqua / Teal

SCALE

Medium

Embroidered Textiles Are Not, Guaranteed For Precise Color, Matching And Colorfastness., Color Placement Of Embroidery, May Vary. All Measurements, Quoted For Repeats Are, Approximate.