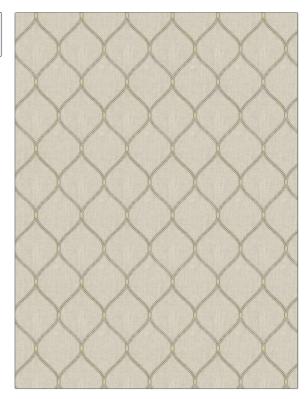

## FABRICUT Fabric Product Details

| PATTERN Huxton COLOR Birch           |                        |  |
|--------------------------------------|------------------------|--|
| BRAND                                | APPLICATION            |  |
| Fabricut                             | Fabric                 |  |
| USES                                 | CATEGORIES             |  |
| Bedding, Drapery                     | Crewels / Embroideries |  |
| воок                                 | COLORS                 |  |
| Natural Nuances (5 Books)<br>Harvest | Linen                  |  |
| DESIGN TYPES                         | SCALE                  |  |
| Embroidery, Ogee                     | Medium                 |  |
| RAILROADED                           |                        |  |

| WIDTH                | VERTICAL REPEAT    | HORIZONTAL REPEAT  | CONTENT                                                                 |
|----------------------|--------------------|--------------------|-------------------------------------------------------------------------|
| 52.00 in (132.08 cm) | 6.25 in (15.88 cm) | 4.35 in (11.05 cm) | Embroidery: 100% Rayon,<br>Base: 70% Cotton, 25%<br>Polyester, 5% Linen |
| BACKING              | PRODUCT NUMBER     | DATE BOOKED        | COUNTRY                                                                 |
|                      | 1447102            | 01/2024            | India                                                                   |
| CLEANING CODES       |                    |                    |                                                                         |
| S                    |                    |                    |                                                                         |
|                      |                    |                    |                                                                         |