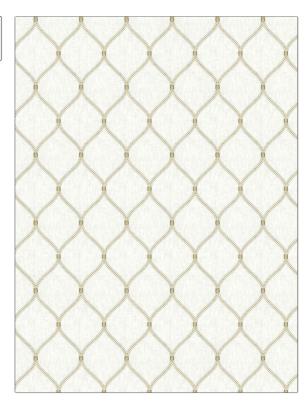

## FABRICUT Fabric Product Details

| PATTERN Huxton COLOR Ecru            |                          |  |
|--------------------------------------|--------------------------|--|
| BRAND                                | APPLICATION              |  |
| Fabricut                             | Fabric                   |  |
| USES                                 | CATEGORIES               |  |
| Bedding, Drapery                     | Crewels / Embroideries   |  |
| воок                                 | COLORS                   |  |
| Natural Nuances (5 Books)<br>Harvest | Beige, Off White / Ivory |  |
| DESIGN TYPES                         | SCALE                    |  |
| Embroidery, Ogee                     | Medium                   |  |
| RAILROADED                           |                          |  |

| WIDTH                | VERTICAL REPEAT    | HORIZONTAL REPEAT  | CONTENT                                                                 |
|----------------------|--------------------|--------------------|-------------------------------------------------------------------------|
| 52.00 in (132.08 cm) | 6.25 in (15.88 cm) | 4.35 in (11.05 cm) | Embroidery: 100% Rayon,<br>Base: 70% Cotton, 25%<br>Polyester, 5% Linen |
| BACKING              | PRODUCT NUMBER     | DATE BOOKED        | COUNTRY                                                                 |
|                      | 1447103            | 01/2024            | India                                                                   |
| CLEANING CODES       | _                  |                    |                                                                         |
| S                    |                    |                    |                                                                         |
|                      |                    |                    |                                                                         |