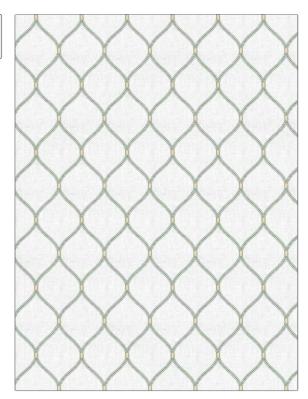

## FABRICUT Fabric Product Details

| PATTERN Huxton COLOR Spa            |                        |  |
|-------------------------------------|------------------------|--|
| BRAND                               | APPLICATION            |  |
| Fabricut                            | Fabric                 |  |
| USES                                | CATEGORIES             |  |
| Bedding, Drapery                    | Crewels / Embroideries |  |
| воок                                | COLORS                 |  |
| Natural Nuances (5 Books)<br>Willow | Aqua / Teal            |  |
| DESIGN TYPES                        | SCALE                  |  |
| Embroidery, Ogee                    | Medium                 |  |
| RAILROADED                          |                        |  |

| WIDTH                | VERTICAL REPEAT    | HORIZONTAL REPEAT  | CONTENT                                                                 |
|----------------------|--------------------|--------------------|-------------------------------------------------------------------------|
| 52.00 in (132.08 cm) | 6.25 in (15.88 cm) | 4.35 in (11.05 cm) | Embroidery: 100% Rayon,<br>Base: 70% Cotton, 25%<br>Polyester, 5% Linen |
| BACKING              | PRODUCT NUMBER     | DATE BOOKED        | COUNTRY                                                                 |
|                      | 1447104            | 01/2024            | India                                                                   |
| CLEANING CODES       | _                  |                    |                                                                         |
| S                    | _                  |                    |                                                                         |
|                      |                    |                    |                                                                         |