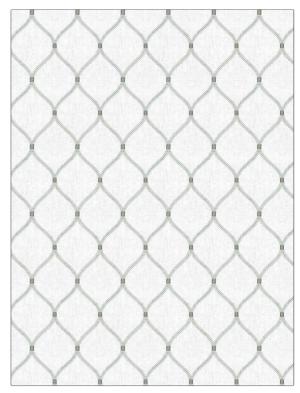

## FABRICUT<sup>®</sup> Fabric Product Details

|                  | Huxton<br>01 |                        |
|------------------|--------------|------------------------|
| COLOR            | 01           |                        |
| BRAND            |              | APPLICATION            |
| Fabricut         |              | Fabric                 |
|                  |              |                        |
| USES             |              | CATEGORIES             |
| Bedding, Drapery |              | Crewels / Embroideries |
| COLORS           |              | DESIGN TYPES           |
| Grey             |              | Embroidery, Ogee       |
| SCALE            |              | RAILROADED             |
| SCALE            |              | KAILKOADED             |
| Medium           |              | Not Railroaded         |

| WIDTH                | VERTICAL REPEAT    | HORIZONTAL REPEAT  | CONTENT                                                                 |
|----------------------|--------------------|--------------------|-------------------------------------------------------------------------|
| 52.00 in (132.08 cm) | 6.25 in (15.88 cm) | 4.35 in (11.05 cm) | Embroidery: 100% Rayon,<br>Base: 70% Cotton, 25%<br>Polyester, 5% Linen |
| BACKING              | PRODUCT NUMBER     | COUNTRY            | CLEANING CODES                                                          |
|                      | 1447201            | India              | S                                                                       |