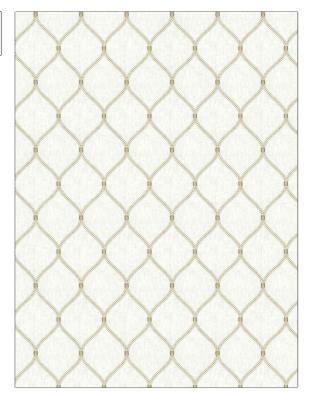

## $FABRICUT^{*}$ Fabric Product Details

| pattern Huxton<br>color 03 |                        |  |
|----------------------------|------------------------|--|
| BRAND                      | APPLICATION            |  |
| Fabricut                   | Fabric                 |  |
| USES                       | CATEGORIES             |  |
| Bedding, Drapery           | Crewels / Embroideries |  |
| COLORS                     | DESIGN TYPES           |  |
| Beige, Off White / Ivory   | Embroidery, Ogee       |  |
| SCALE                      | RAILROADED             |  |
| Medium                     | Not Railroaded         |  |

| WIDTH                  | VERTICAL REPEAT    | HORIZONTAL REPEAT  | CONTENT                                                                 |
|------------------------|--------------------|--------------------|-------------------------------------------------------------------------|
| 52.00 in (132.08 cm)   | 6.25 in (15.88 cm) | 4.35 in (11.05 cm) | Embroidery: 100% Rayon,<br>Base: 70% Cotton, 25%<br>Polyester, 5% Linen |
| BACKING PRODUCT NUMBER | COUNTRY            | CLEANING CODES     |                                                                         |
|                        | 1447203            | India              | S                                                                       |