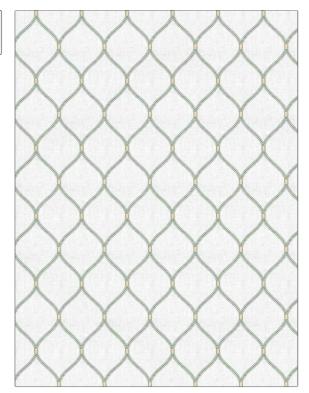

## $FABRICUT^{*}$ Fabric Product Details

| pattern Huxton<br>color 04 |                        |  |
|----------------------------|------------------------|--|
| BRAND                      | APPLICATION            |  |
| Fabricut                   | Fabric                 |  |
| USES                       | CATEGORIES             |  |
| Bedding, Drapery           | Crewels / Embroideries |  |
| COLORS                     | DESIGN TYPES           |  |
| Aqua / Teal                | Embroidery, Ogee       |  |
| SCALE                      | RAILROADED             |  |
| Medium                     | Not Railroaded         |  |

| WIDTH                  | VERTICAL REPEAT    | HORIZONTAL REPEAT  | CONTENT                                                                 |
|------------------------|--------------------|--------------------|-------------------------------------------------------------------------|
| 52.00 in (132.08 cm)   | 6.25 in (15.88 cm) | 4.35 in (11.05 cm) | Embroidery: 100% Rayon,<br>Base: 70% Cotton, 25%<br>Polyester, 5% Linen |
| BACKING PRODUCT NUMBER | COUNTRY            | CLEANING CODES     |                                                                         |
|                        | 1447204            | India              | S                                                                       |