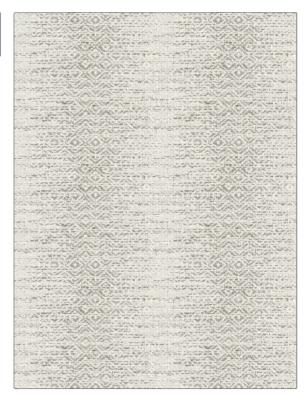

## FABRICUT Fabric Product Details

PATTERN Ozul COLOR 02 BRAND APPLICATION **Fabricut Fabric** USES CATEGORIES Bedding, Drapery, Wovens Multipurpose, Upholstery DESIGN TYPES COLORS Grey Stripes, Contemporary / Modern SCALE RAILROADED

**Not Railroaded** 

| WIDTH                | VERTICAL REPEAT                                | HORIZONTAL REPEAT                                 | CONTENT                   |
|----------------------|------------------------------------------------|---------------------------------------------------|---------------------------|
| 54.00 in (137.16 cm) | 13.00 in (33.02 cm)                            | 13.70 in (34.80 cm)                               | 72% Polyester, 28% Cotton |
| BACKING              | FIRE CODES                                     | DOUBLE RUBS                                       | PRODUCT NUMBER            |
|                      | UFAC Class I, Does Not<br>Contain FR Chemicals | Exceeds 100,000 Double<br>Rubs (Wyzenbeek Method) | 1448402                   |
| COUNTRY              | CLEANING CODES                                 | _                                                 |                           |
| India                | S                                              |                                                   |                           |