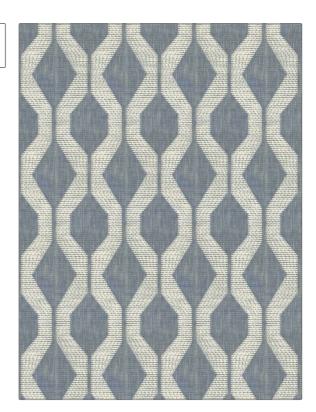

## FABRICUT Fabric Product Details

| PATTERN | Axil  |  |
|---------|-------|--|
| COLOR   | Denim |  |

BRAND

APPLICATION

**Fabricut** 

Fabric

USES

CATEGORIES

Bedding, Drapery

Wovens

воок

COLORS

Natural Nuances (5 Books) Chambray Blue

DESIGN TYPES

SCALE

Lattice / Fretwork, Ogee

Large

RAILROADED

Not Railroaded

| WIDTH                | VERTICAL REPEAT                                | HORIZONTAL REPEAT                            | CONTENT        |
|----------------------|------------------------------------------------|----------------------------------------------|----------------|
| 54.00 in (137.16 cm) | 9.60 in (24.38 cm)                             | 6.70 in (17.02 cm)                           | 100% Cotton    |
| BACKING              | FIRE CODES                                     | DOUBLE RUBS                                  | PRODUCT NUMBER |
|                      | UFAC Class I, Does Not<br>Contain FR Chemicals | Exceeds 8,000 Double Rubs (Wyzenbeek Method) | 1448602        |
| DATE BOOKED          | COUNTRY                                        | CLEANING CODES                               |                |
| 01/2024              | India                                          | S                                            |                |
|                      |                                                |                                              |                |