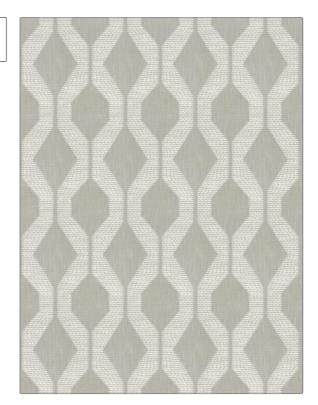

## FABRICUT Fabric Product Details

PATTERN Axil COLOR 01

BRAND APPLICATION

Fabricut Fabric

USES CATEGORIES

Bedding, Drapery Wovens

COLORS DESIGN TYPES

Grey, Linen Lattice / Fretwork, Ogee

SCALE RAILROADED

Large Not Railroaded

| WIDTH                | VERTICAL REPEAT                                | HORIZONTAL REPEAT                            | CONTENT        |
|----------------------|------------------------------------------------|----------------------------------------------|----------------|
| 54.00 in (137.16 cm) | 9.60 in (24.38 cm)                             | 6.70 in (17.02 cm)                           | 100% Cotton    |
| BACKING              | FIRE CODES                                     | DOUBLE RUBS                                  | PRODUCT NUMBER |
|                      | UFAC Class I, Does Not<br>Contain FR Chemicals | Exceeds 8,000 Double Rubs (Wyzenbeek Method) | 1448701        |
| COUNTRY              | CLEANING CODES                                 | _                                            |                |
| India                | S                                              |                                              |                |