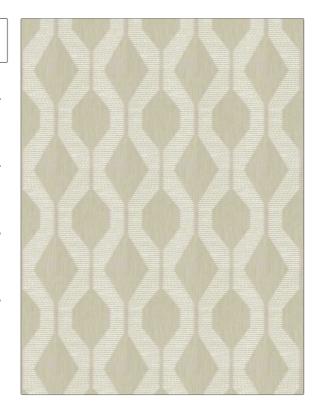

## FABRICUT Fabric Product Details

PATTERN Axil COLOR 03

BRAND APPLICATION

Fabricut Fabric

USES CATEGORIES

Bedding, Drapery Wovens

COLORS DESIGN TYPES

Beige Lattice / Fretwork, Ogee

SCALE RAILROADED

Large Not Railroaded

| WIDTH                | VERTICAL REPEAT                                | HORIZONTAL REPEAT                            | CONTENT        |
|----------------------|------------------------------------------------|----------------------------------------------|----------------|
| 54.00 in (137.16 cm) | 9.60 in (24.38 cm)                             | 6.70 in (17.02 cm)                           | 100% Cotton    |
| BACKING              | FIRE CODES                                     | DOUBLE RUBS                                  | PRODUCT NUMBER |
|                      | UFAC Class I, Does Not<br>Contain FR Chemicals | Exceeds 8,000 Double Rubs (Wyzenbeek Method) | 1448703        |
| COUNTRY              | CLEANING CODES                                 | _                                            |                |
| India                | S                                              |                                              |                |