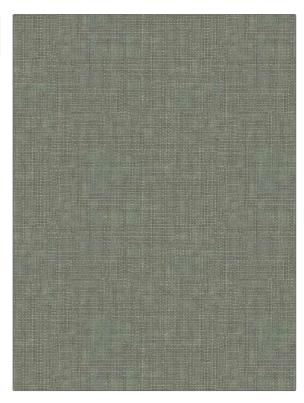

## FABRICUT Fabric Product Details

PATTERN Dorset COLOR 116

BRAND

APPLICATION

**Fabricut** 

Fabric

USES

CATEGORIES

Upholstery

Easy To Clean, Wovens, Solids / Small Scale Patterns, Chenille

COLORS

DESIGN TYPES

Green, Light Green

Solid, Texture Plain

RAILROADED

Not Railroaded