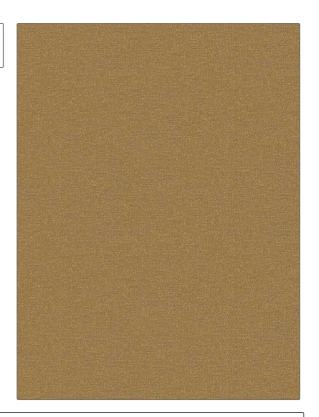

## FABRICUT Fabric Product Details

PATTERN Fanaldi COLOR Rattan

BRAND APPLICATION

Fabricut Fabric

USES CATEGORIES

Bedding, Multipurpose, Wovens, Solids / Small Upholstery Scale Patterns

BOOK COLORS

Natural Nuances (5 Books) Gold

Canyon

DESIGN TYPES RAILROADED

Solid, Texture Plain Not Railroaded

| WIDTH                | VERTICAL REPEAT   | HORIZONTAL REPEAT                                | CONTENT        |
|----------------------|-------------------|--------------------------------------------------|----------------|
| 54.00 in (137.16 cm) | 0.00 in (0.00 cm) | 0.00 in (0.00 cm)                                | 100% Polyester |
| BACKING              | FIRE CODES        | DOUBLE RUBS                                      | PRODUCT NUMBER |
|                      | UFAC Class I      | Exceeds 51,000 Double<br>Rubs (Wyzenbeek Method) | 1460505        |
| DATE BOOKED          | COUNTRY           | CLEANING CODES                                   |                |
| 01/2024              | India             | S                                                |                |