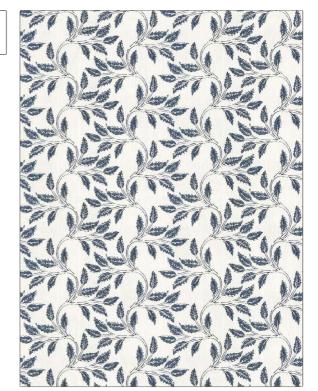

## FABRICUT Fabric Product Details

| PATTERN Aylin COLOR Indigo        |             |
|-----------------------------------|-------------|
| BRAND                             | APPLICATION |
| Fabricut                          | Fabric      |
| USES                              | CATEGORIES  |
| Bedding, Drapery,<br>Multipurpose | Prints      |
| воок                              | COLORS      |

Navy

SCALE

Medium

Natural Nuances (5 Books)

Leaves, Print Pattern

Chambray

DESIGN TYPES

RAILROADED

Not Railroaded

| WIDTH                | VERTICAL REPEAT    | HORIZONTAL REPEAT   | CONTENT                               |
|----------------------|--------------------|---------------------|---------------------------------------|
| 55.00 in (139.70 cm) | 6.50 in (16.51 cm) | 13.75 in (34.92 cm) | 50% Cotton, 35% Viscose,<br>15% Linen |
| BACKING              | FIRE CODES         | PRODUCT NUMBER      | DATE BOOKED                           |
|                      | Passes NFPA 260    | 1460901             | 01/2024                               |
| COUNTRY              | CLEANING CODES     | _                   |                                       |
| India                | S                  |                     |                                       |