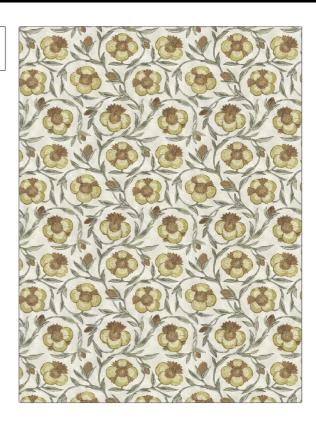

## FABRICUT Fabric Product Details

APPLICATION

**Prints** 

COLORS

SCALE

Medium

Yellow, Orange / Spice

| PATTERN | Everlee  |  |
|---------|----------|--|
| COLOR   | Turmeric |  |
|         |          |  |

BRAND

**Fabricut** Fabric

USES CATEGORIES

Bedding, Drapery, Multipurpose

воок

Natural Nuances (5 Books)

Canyon

Floral, Global / Ethnic, Print

Pattern

DESIGN TYPES

RAILROADED

Not Railroaded

| WIDTH                | VERTICAL REPEAT     | HORIZONTAL REPEAT   | CONTENT                               |
|----------------------|---------------------|---------------------|---------------------------------------|
| 55.00 in (139.70 cm) | 10.75 in (27.30 cm) | 11.00 in (27.94 cm) | 50% Cotton, 35% Viscose,<br>15% Linen |
| BACKING              | FIRE CODES          | PRODUCT NUMBER      | DATE BOOKED                           |
|                      | Passes NFPA 260     | 1461203             | 01/2024                               |
| COUNTRY              | CLEANING CODES      | _                   |                                       |
| India                | S                   |                     |                                       |