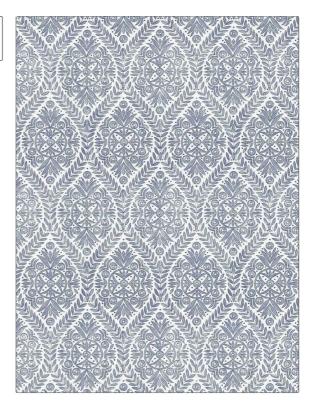

## FABRICUT Fabric Product Details

| PATTERN Suki COLOR Chambray           |             |
|---------------------------------------|-------------|
| BRAND                                 | APPLICATION |
| Fabricut                              | Fabric      |
| USES                                  | CATEGORIES  |
| Bedding, Drapery,<br>Multipurpose     | Prints      |
| воок                                  | COLORS      |
| Natural Nuances (5 Books)<br>Chambray | Blue, Navy  |
| DESIGN TYPES                          | SCALE       |
| Print Pattern, Damask                 | Medium      |
| RAILROADED                            |             |

| WIDTH                | VERTICAL REPEAT     | HORIZONTAL REPEAT  | CONTENT                               |
|----------------------|---------------------|--------------------|---------------------------------------|
| 55.00 in (139.70 cm) | 13.50 in (34.29 cm) | 7.00 in (17.78 cm) | 50% Cotton, 35% Viscose,<br>15% Linen |
| BACKING              | FIRE CODES          | PRODUCT NUMBER     | DATE BOOKED                           |
|                      | Passes NFPA 260     | 1461602            | 01/2024                               |
| COUNTRY              | CLEANING CODES      | _                  |                                       |
| India                | S                   |                    |                                       |