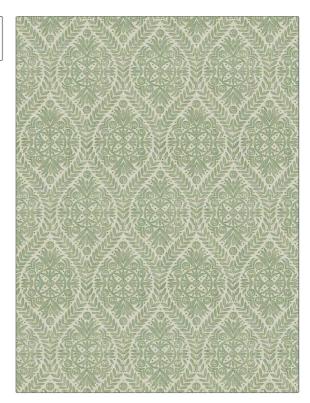

## FABRICUT<sup>®</sup> Fabric Product Details

| PATTERN Suki<br>COLOR Fennel        |             |  |
|-------------------------------------|-------------|--|
| BRAND                               | APPLICATION |  |
| Fabricut                            | Fabric      |  |
| USES                                | CATEGORIES  |  |
| Bedding, Drapery,<br>Multipurpose   | Prints      |  |
| воок                                | COLORS      |  |
| Natural Nuances (5 Books)<br>Willow | Green       |  |
| DESIGN TYPES                        | SCALE       |  |
| Print Pattern, Damask               | Medium      |  |
| RAILROADED                          |             |  |

| WIDTH                | VERTICAL REPEAT     | HORIZONTAL REPEAT  | CONTENT                               |
|----------------------|---------------------|--------------------|---------------------------------------|
| 55.00 in (139.70 cm) | 13.50 in (34.29 cm) | 7.00 in (17.78 cm) | 50% Cotton, 35% Viscose,<br>15% Linen |
| BACKING              | FIRE CODES          | PRODUCT NUMBER     | DATE BOOKED                           |
|                      | Passes NFPA 260     | 1461603            | 01/2024                               |
| COUNTRY              | CLEANING CODES      | _                  |                                       |
| India                | S                   |                    |                                       |