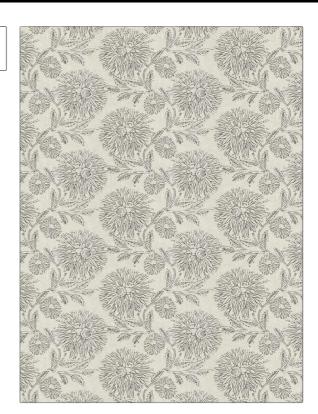

## FABRICUT Fabric Product Details

| Fabricut         | Fabricut              |  | Fabric      |  |  |
|------------------|-----------------------|--|-------------|--|--|
| BRAND            |                       |  | APPLICATION |  |  |
| PATTERN<br>COLOR | Euphrasia<br>Charcoal |  |             |  |  |

Bedding, Drapery,

USES

воок

CATEGORIES

Multipurpose

**Prints** 

Natural Nuances (5 Books) Driftwood

COLORS Black, Linen

DESIGN TYPES

Floral, Print Pattern, Toile

SCALE Medium

RAILROADED

Not Railroaded

| WIDTH                | VERTICAL REPEAT    | HORIZONTAL REPEAT   | CONTENT                               |  |
|----------------------|--------------------|---------------------|---------------------------------------|--|
| 55.00 in (139.70 cm) | 8.00 in (20.32 cm) | 11.00 in (27.94 cm) | 50% Cotton, 35% Viscose,<br>15% Linen |  |
| BACKING              | FIRE CODES         | PRODUCT NUMBER      | DATE BOOKED                           |  |
|                      | Passes NFPA 260    | 1461801             | 01/2024                               |  |
| COUNTRY              | CLEANING CODES     | _                   |                                       |  |
| India                | S                  |                     |                                       |  |