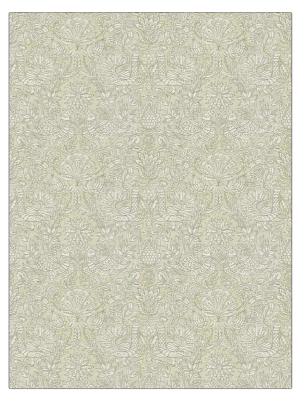

## FABRICUT<sup>®</sup>Fabric Product Details

| PATTERN<br>COLOR                       | Sibyl<br>Birch |             |  |
|----------------------------------------|----------------|-------------|--|
| BRAND                                  |                | APPLICATION |  |
| Fabricut                               |                | Fabric      |  |
| USES                                   |                | CATEGORIES  |  |
| Bedding, Drapery,<br>Multipurpose      |                | Prints      |  |
| воок                                   |                | COLORS      |  |
| Natural Nuances (5 Books)<br>Driftwood |                | Beige       |  |
| DESIGN TYPES                           |                | SCALE       |  |
| Animal, Print Pattern,<br>Damask       |                | Medium      |  |
| RAILROADED                             |                |             |  |