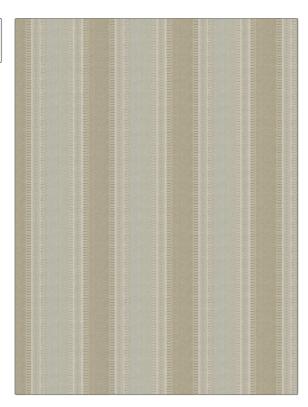

## FABRICUT® Fabric Product Details

| PATTERN Umbra COLOR Birch            |                    |  |
|--------------------------------------|--------------------|--|
| BRAND                                | APPLICATION        |  |
| Fabricut                             | Fabric             |  |
|                                      |                    |  |
| USES                                 | CATEGORIES         |  |
| Bedding, Drapery,<br>Multipurpose    | Wovens             |  |
| воок                                 | COLORS             |  |
| Natural Nuances (5 Books)<br>Harvest | Taupe / Tan, Linen |  |

SCALE

Large

DESIGN TYPES

Stripes

RAILROADED

Not Railroaded

| WIDTH                           | VERTICAL REPEAT   | HORIZONTAL REPEAT  | CONTENT                               |
|---------------------------------|-------------------|--------------------|---------------------------------------|
| 54.00 in (137.16 cm)            | 0.00 in (0.00 cm) | 8.00 in (20.32 cm) | 47% Cotton, 37% Viscose,<br>16% Linen |
| BACKING PRODUCT NUMBER  1463402 | PRODUCT NUMBER    | DATE BOOKED        | COUNTRY                               |
|                                 | 1463402           | 01/2024            | India                                 |
| CLEANING CODES                  | _                 |                    |                                       |
| 5                               |                   |                    |                                       |