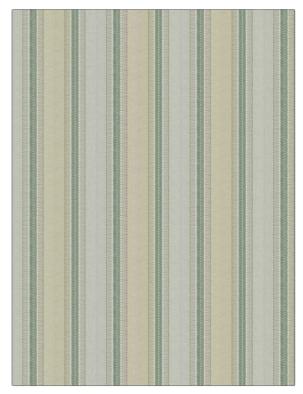

## FABRICUT<sup>®</sup>Fabric Product Details

| PATTERN<br>COLOR                    | Umbra<br>Fennel |             |  |
|-------------------------------------|-----------------|-------------|--|
| BRAND                               |                 | APPLICATION |  |
| Fabricut                            |                 | Fabric      |  |
| USES                                |                 | CATEGORIES  |  |
| Bedding, Drapery,<br>Multipurpose   |                 | Wovens      |  |
| воок                                |                 | COLORS      |  |
| Natural Nuances (5 Books)<br>Willow |                 | Green       |  |
| DESIGN TYPES                        |                 | SCALE       |  |
| Stripes                             |                 | Large       |  |
| RAILROADED                          | )               |             |  |