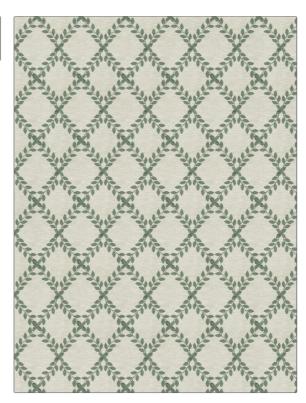

## FABRICUT Fabric Product Details

| PATTERN Myna COLOR 01 |                        |  |
|-----------------------|------------------------|--|
| BRAND                 | APPLICATION            |  |
| Fabricut              | Fabric                 |  |
| USES                  | CATEGORIES             |  |
| Bedding, Drapery      | Crewels / Embroideries |  |
| COLORS                | DESIGN TYPES           |  |
| Green                 | Leaves, Diamond        |  |
| SCALE                 | RAILROADED             |  |
| Medium                | Not Railroaded         |  |

| WIDTH                | VERTICAL REPEAT    | HORIZONTAL REPEAT  | CONTENT                                                         |
|----------------------|--------------------|--------------------|-----------------------------------------------------------------|
| 52.00 in (132.08 cm) | 6.50 in (16.51 cm) | 4.25 in (10.80 cm) | Embroidery: 100% Viscose,<br>Base: 71% Polyester, 29%<br>Cotton |
|                      | FIRE CODES         | PRODUCT NUMBER     | COUNTRY                                                         |
|                      | UFAC Class I       | 1464201            | India                                                           |
| CLEANING CODES       | _                  |                    |                                                                 |
| S                    |                    |                    |                                                                 |